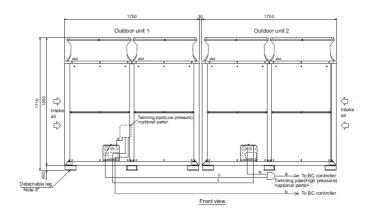

l (dBA)                        | 84                       |
| Weight (kg)                                    | 322 + 322                |
| Dimensions (mm) Width x Depth x Height         | 1750 + 1750 x 740 x 1710 |
| Electrical Supply                              | 380-415V, 50HZ           |
| Phase                                          | 3                        |
| Starting Current (A)                           | 8/8                      |
| Running Current (A) - Heating                  | 32.7                     |
| Running Current (A) - Cooling                  | 29.2                     |
| Fuse Rating (MCB sizes BS EN 60947-2) - (A)    | 32 / 25                  |
| Mains Cable No. Cores                          | 4 + EARTH                |

## **DIMENSIONS**

PURY-EP650YSKM-A