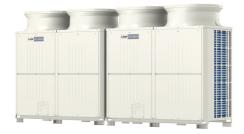

## **Product Information**

PURY-EP650YSKM-A: High COP R2 Series

**26hp Outdoor Unit**R410A Heat Recovery

Throughout the year, many buildings require cooling in some areas and heating in others - even in adjacent rooms. The outstanding City Multi R2 system meets this requirement by distributing surplus heat from cooling operations (and vice versa) to rooms where it is needed. This efficiency can result in energy savings of up to 30% over conventional systems.

## **FEATURES**

| OUTDOOR                                        |                          |
|------------------------------------------------|--------------------------|
| Heating Capacity (kW) (nominal)                | 81.5                     |
| Cooling Capacity (kW) (nominal)                | 73                       |
| High Performance Heating Capacity (kW) (UK)    | 73.8                     |
| COP Priority Heating Capacity (kW) (UK)        | 70.9                     |
| Cooling Capacity (kW) (UK)                     | 67.2                     |
| Heating Power Input (kW) (nominal)             | 21.16                    |
| Cooling Power Input (kW) (nominal)             | 18.91                    |
| High Performance Heating Power Input (kW) (UK) | 21.56                    |
| COP Priority Heating Power Input (kW) (UK)     | 17.21                    |
| Cooling Power Input (kW) (UK)                  | 11.82                    |
| COP / EER (nominal)                            | 3.85 / 3.86              |
| SCOP / SEER                                    | 5.51 / 7.88              |
| Max No. of Connectable Indoor Units            | 50                       |
| Airflow (m³/min)                               | 320 + 320                |
| Sound Pressure Level (dBA)                     | 64                       |
| Sound Power Level (dBA)                        | 84                       |
| Weight (kg)                                    | 322 + 322                |
| Dimensions (mm) Width x Depth x Height         | 1750 + 1750 x 740 x 1710 |
| Electrical Supply                              | 380-415V, 50HZ           |
| Phase                                          | 3                        |
| Starting Current (A)                           | 8/8                      |
| Running Current (A) - Heating                  | 32.7                     |
| Running Current (A) - Cooling                  | 29.2                     |
| Fuse Rating (MCB sizes BS EN 60947-2) - (A)    | 32 / 25                  |
| Mains Cable No. Cores                          | 4 + EARTH                |