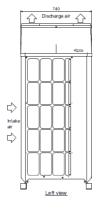

(dBA)                        | 84                       |
| Weight (kg)                                    | 322 + 322                |
| Dimensions (mm) Width x Depth x Height         | 1750 + 1750 x 740 x 1710 |
| Electrical Supply                              | 380-415V, 50HZ           |
| Phase                                          | 3                        |
| Starting Current (A)                           | 8/8                      |
| Running Current (A) - Heating                  | 32.7                     |
| Running Current (A) - Cooling                  | 29.2                     |
| Fuse Rating (MCB sizes BS EN 60947-2) - (A)    | 32 / 25                  |
| Mains Cable No. Cores                          | 4 + EARTH                |

## **DIMENSIONS**

PURY-EP650YSKM-A